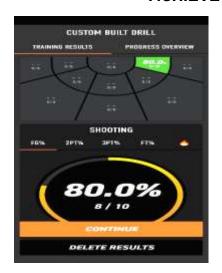

# LOOKING TO IMPROVE YOUR SHOOTING PERCENTAGE & CONSISTENCY? FEEL LIKE YOU'RE A BETTER SHOOTER THAN GAME RESULTS SHOW?

## ACHIEVE RESULTS LIKE THESE





# **SUMMER SHOOTING CLINICS**

Boys & Girls, Grades 4-11

Presented by Higher Level Basketball (HLB)

### **CLINIC HIGHLIGHTS:**

- 9 total hours of sessions to choose from (4, 5 or 6 sessions)
- Shorter sessions with intense focus on 2 or 3 areas to increase retention & repetition
- Spaced over 2+ weeks to allow players to work on mechanics/drills on their own to internalize new habits, rather than cramming drills over couple of days. **Studies show new habits take time & repetitions**
- Proven drills across ability levels same drills used by NBA Shooting Coaches that HLB has worked with
- High repetition work possible on Dr Dish Shooting machine (sessions at 1st Baptist gym)

#### Sessions focus on:

- > Foundation Balance and footwork; learning to land from dynamic movements ready t