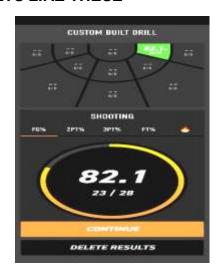

# LOOKING TO IMPROVE YOUR SHOOTING PERCENTAGE & CONSISTENCY? FEEL LIKE YOU'RE A BETTER SHOOTER THAN GAME RESULTS SHOW?

## ACHIEVE RESULTS LIKE THESE





# **SUMMER SHOOTING CLINICS**

Boys & Girls, Grades 4-11

Presented by Higher Level Basketball (HLB)

### **CLINIC HIGHLIGHTS:**

- 9 total hours of sessions to choose from (4, 5 or 6 sessions)
- Shorter sessions with intense focus on 2 or 3 areas to increase retention & repetition
- Spaced over 2+ weeks to allow players to work on mechanics/drills on their own to internalize new habits, rather than cramming drills over couple of days. **Studies show new habits take time & repetitions**
- Proven drills across ability levels same drills used by NBA Shooting Coaches that HLB has worked with
- High repetition work possible on Dr Dish Shooting machine (sessions at 1st Baptist gym)

#### Sessions focus on:

- > Foundation Balance and footwork; learning to land from dynamic movements ready to